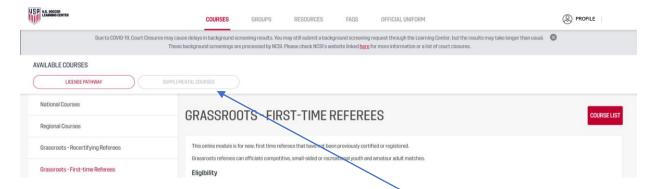

When you log in, click on COURSES then from the appearing menu, click on AVAILABLE COURSES.

On the AVAILABLE COURSES page, click on SUPPLEMENTAL COURSES.

On the SUPPLEMENTAL COURSES page, click on the required **Intro to Safety** and/or **SafeSport** trainings.