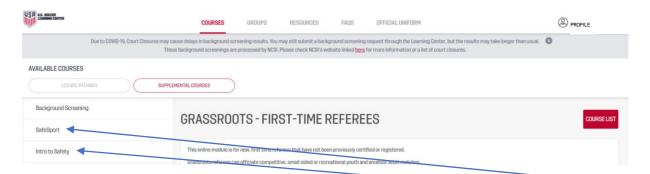

There are two modules to complete in the <u>US Soccer Learning Center</u>: SafeSport and Into to Safety.

When you create in the <u>Learning Center</u>, make sure all **profile information** matches your OMS account (name, phone, email, and birthdate). If this information does not match exactly, OMS will not be able to track the completion of these two modules.

When you log in, click on COURSES then from the appearing menu, click on AVAILABLE COURSES.

On the AVAILABLE COURSES page, click on SUPPLEMENTAL COURSES.

On the SUPPLEMENTAL COURSES page, click on the required **Intro to Safety** and/or **SafeSport** trainings.