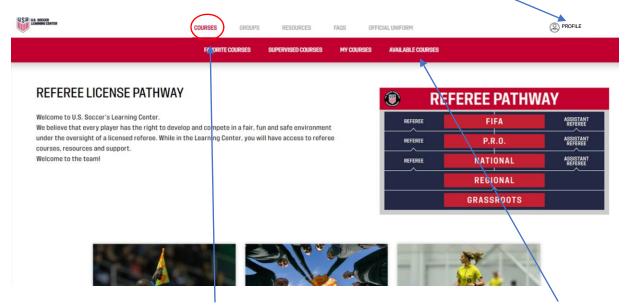

When you log in, click on COURSES then from the appearing menu, click on AVAILABLE COURSES.

On the AVAILABLE COURSES page, click on SUPPLEMENTAL COURSES.

On the SUPPLEMENTAL COURSES page, click on the required **Intro to Safety** and/or **SafeSport** trainings.