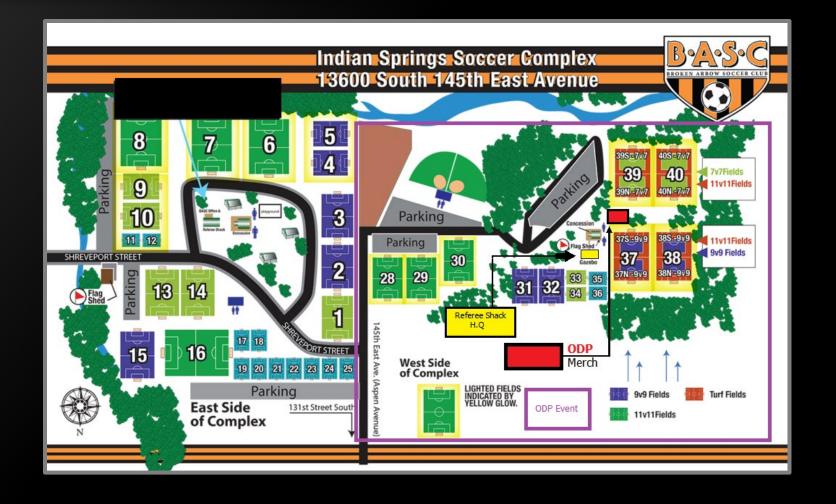

### Indian Springs Soccer Complex

13600 South 145th East Avenue, Broken Arrow, OK 74011

#### Broken Arrow Soccer Complex

13600 South 145th East Avenue, Broken Arrow, OK 74011